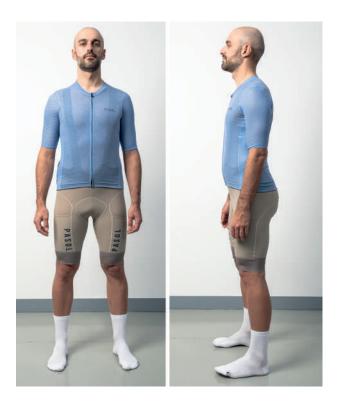

## **Bruno**

Height: 181 cm

Weight: 77 kg

Chest circumference: 96 cm

Hip circumference 90 cm

JERSEY: size M

BIB SHORT/BERMUDA: size M

UNDERWEAR: size M