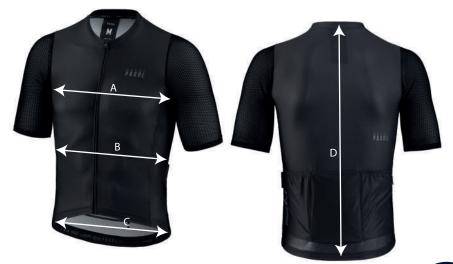

Our products are measured at rest, and expressed in cm with a tolerance of +/- 1 cm. All measurements must be taken from right to left (as in the figure), and do NOT refer to the circumference of the pelvis, waist and chest.

## JS ZANNA

|             | XS | S  | М  | L  | XL | XXL | 3XL | 4XL |
|-------------|----|----|----|----|----|-----|-----|-----|
| (A) - chest | 42 | 44 | 46 | 48 | 50 | 52  | 54  | 56  |
| (B) - waist | 36 | 38 | 40 | 42 | 44 | 46  | 48  | 50  |
| (C) - hips  | 32 | 34 | 36 | 38 | 40 | 42  | 44  | 46  |
| (D) - back  | 60 | 61 | 62 | 63 | 64 | 65  | 66  | 67  |

\*dimensions in cm