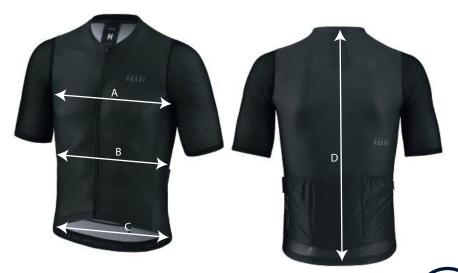

Our products are measured at rest, and expressed in cm with a tolerance of +/- 1 cm. All measurements must be taken from right to left (as in the figure), and do NOT refer to the circumference of the pelvis, waist and chest.

## JS ZANNA

|             | XS | s  | М  | L  | XL | XXL | 3XL | 4XL |
|-------------|----|----|----|----|----|-----|-----|-----|
| (A) - chest | 40 | 44 | 46 | 48 | 50 | 52  | 54  | 56  |
| (B) - waist | 36 | 38 | 40 | 42 | 44 | 46  | 48  | 50  |
| (C) - hips  | 32 | 34 | 36 | 38 | 40 | 42  | 44  | 46  |
| (D) - back  | 60 | 61 | 62 | 63 | 64 | 65  | 66  | 67  |

\*dimensions in cm