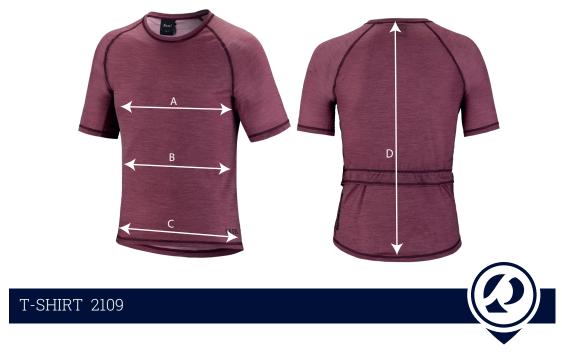

## **Bruno**

Height: 181 cm Weight: 77 kg

Chest circumference: 96 cm

Hip circumference 90 cm

JERSEY: size M

BIB SHORT/BERMUDA: size M

UNDERWEAR: size M

Our products are measured at rest, and expressed in cm with a tolerance of  $\pm$ 1 cm. All measurements must be taken from right to left (as in the figure), and do NOT refer to the circumference of the pelvis, waist and chest.

|             | 2XS | XS | S  | М  | L  | XL | 2XL | 3XL | 4XL |
|-------------|-----|----|----|----|----|----|-----|-----|-----|
| (A) - chest | 49  | 51 | 53 | 55 | 57 | 59 | 61  | 63  | 65  |
| (B) - waist | 47  | 49 | 51 | 53 | 55 | 57 | 59  | 61  | 63  |
| (C) - hips  | 47  | 49 | 51 | 53 | 55 | 57 | 59  | 61  | 63  |
| (D) - back  | 69  | 70 | 71 | 72 | 73 | 74 | 75  | 76  | 77  |