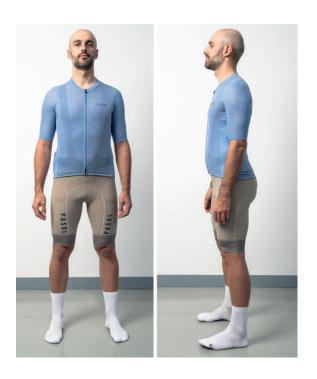

## **Bruno**

Height: 181 cm Weight: 77 kg

Chest circumference: 96 cm

Hip circumference 90 cm

JERSEY: size M

BIB SHORT/BERMUDA: size M

UNDERWEAR: size M

Our products are measured at rest, and expressed in cm with a tolerance of  $\pm$ 1 cm. All measurements must be taken from right to left (as in the figure), and do NOT refer to the circumference of the pelvis, waist and chest.