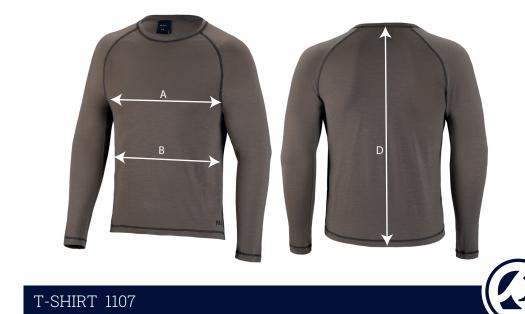

## **Bruno**

Height: 181 cm

Weight: 77 kg

Chest circumference: 96 cm Hip circumference 90 cm

JERSEY: size M

BIB SHORT/BERMUDA: size M

UNDERWEAR: size M

Our products are measured at rest, and expressed in cm with a tolerance of +/- 1 cm. All measurements must be taken from right to left (as in the figure), and do NOT refer to the circumference of the pelvis, waist and chest.

|             | 2XS | XS | S  | М  | L  | XL | 2XL | 3XL | 4XL |
|-------------|-----|----|----|----|----|----|-----|-----|-----|
| (A) - chest | 49  | 51 | 53 | 55 | 57 | 59 | 61  | 63  | 65  |
| (B) - waist | 47  | 49 | 51 | 53 | 55 | 57 | 59  | 61  | 63  |
| (C) - hips  | 47  | 49 | 51 | 53 | 55 | 57 | 59  | 61  | 63  |
| (D) - back  | 69  | 70 | 71 | 72 | 73 | 74 | 75  | 76  | 77  |