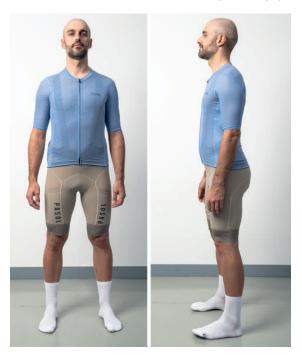

## **Bruno**

Height: 181 cm

Weight: 77 kg

Chest circumference: 96 cm Hip circumference 90 cm

JERSEY: size M

BIB SHORT/BERMUDA: size M

UNDERWEAR: size M

Our products are measured at rest, and expressed in cm with a tolerance of +/- 1 cm. All measurements must be taken from right to left (as in the figure), and do NOT refer to the circumference of the pelvis, waist and chest.