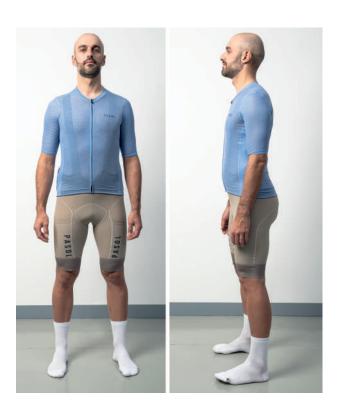

## **Bruno**

Height: 181 cm

Weight: 77 kg

Chest circumference: 96 cm

Hip circumference 90 cm

JERSEY: size M

BIB SHORT/BERMUDA: size M

UNDERWEAR: size M