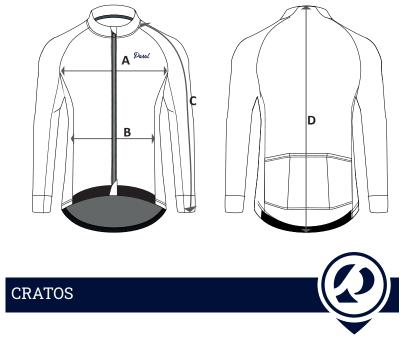

Our products are measured at rest, and expressed in cm with a tolerance of  $\pm$ 1 cm. All measurements must be taken from right to left (as in the figure), and do NOT refer to the circumference of the pelvis, waist and chest.

|              | S  | М  | L  | XL | XXL | 3XL |
|--------------|----|----|----|----|-----|-----|
| (A) - chest  | 50 | 52 | 54 | 58 | 60  | 62  |
| (B) - waist  | 44 | 46 | 48 | 52 | 54  | 56  |
| (C) - sleeve | 76 | 78 | 78 | 80 | 82  | 84  |
| (D) - back   | 66 | 68 | 69 | 70 | 71  | 72  |