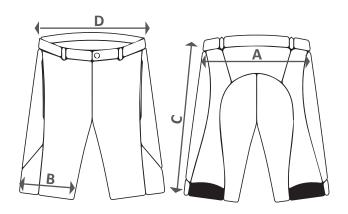

Our products are measured at rest, and expressed in cm with a tolerance of  $\pm$ 1 cm. All measurements must be taken from right to left (as in the figure), and do NOT refer to the circumference of the pelvis, waist and chest.

## BERMUDA

|                 | XXS | XS | S  | М  | L  | XL | XXL | XXXL |
|-----------------|-----|----|----|----|----|----|-----|------|
| (A)- flanks     | 46  | 4  | 50 | 52 | 54 | 56 | 58  | 60   |
| (B) - 1/2 thigh | 21  | 22 | 23 | 24 | 25 | 26 | 27  | 28   |
| (C) - Length    | 49  | 50 | 51 | 52 | 53 | 54 | 55  | 56   |
| (D) - 1/2 waist | 32  | 34 | 36 | 38 | 40 | 42 | 44  | 46   |